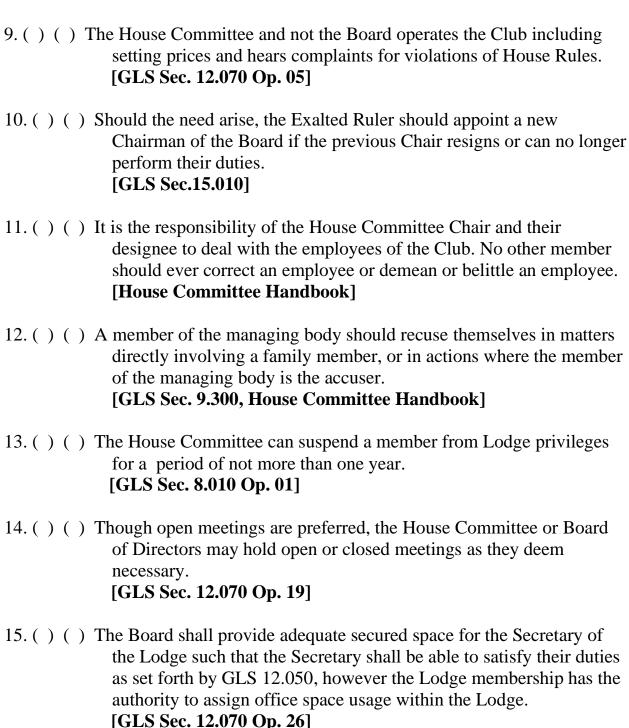

## **Management Body Quiz**

2023

| T      | F   |                                                                                                                                                                |
|--------|-----|----------------------------------------------------------------------------------------------------------------------------------------------------------------|
| 1.()   | ( ) | The Board of Trustees (Directors) and the House Committee are different entities and perform differing duties.  [G.L.S. Section 12.070 Op. 05]                 |
| 2.()   | ( ) | The Lodge if it wishes, may choose to provide that a special committee take over a function customarily performed by the Board. [GLS Sec. 12.070 Op. 02]       |
| 3.()   | ( ) | Both the House Committee and the Board must submit a segregated budget not later than the final regular meeting of the Lodge in April. [G.L.S. Section 12.070] |
| 4. ( ) | ( ) | Once a Budget has been approved by the Lodge, it is no longer necessary to make a motion to authorize spending those funds. [GLS Sec. 12.070 Op. 20]           |
| 5.()   | ( ) | In an incorporated Lodge the Exalted Ruler shall be the President of the Board of Directors.  [GLS Sec.12.070]                                                 |
| 6. ( ) | ( ) | It is proper for the Treasurer to act as a routine auditor for the governing body.  [GLS Sec. 12.060 Op. 10]                                                   |
| 7.()   | ( ) | The House Committee may use budgeted contingency funds without Board or Lodge approval in the case of an emergency.  [GLS Sec. 12.070]                         |
| 8. ( ) | ( ) | The Board of Trustees (Directors) after each annual election shall meet and must elect a Secretary which shall not be the Lodge Secretary. [GLS Sec. 12.070]   |